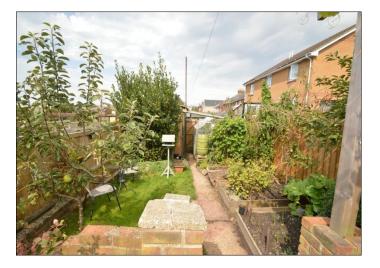

#### **Rear Garden**

Gated side and rear access. Laid mainly to patio. Vegetable Plot. Metal storage shed. Glass greenhouse. Outside tap.