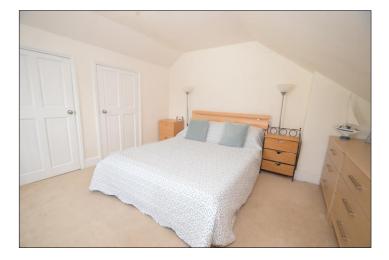

#### Landing

Access to bedroom one, bedroom two and stairs to bedroom three

**Bedroom One** 12' 3" x 11' 5" (3.73m x 3.48m) Double glazed window to front. Radiator. Built in storage under stairs. Built in Wardrobe with storage cupboard over.

**Bedroom Two** 9' 5" x 11' 3" (2.87m x 3.43m) Radiator. Double glazed window to rear. Access to 2nd floor stairs.

**Bedroom Three** 12' 6" x 11' 10" (3.81m x 3.60m) Radiator. Double glazed window to side. Built in storage cupboards. Storage in eaves.