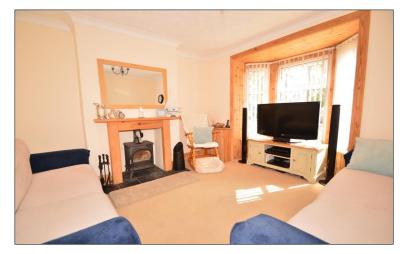

#### Lounge 14' 5" x 12' 7" (4.39m x 3.83m)

Double glazed bay window to front. Electric Meter. Radiator. Multi fuel Stove with Slate Hearth and wooden surround.