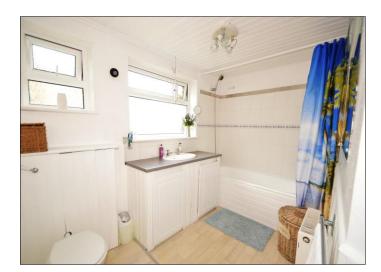

#### **Bathroom**

Panelled bath with shower mixer tap. Low level W/C. Wash hand basin in with cupboard space under. Radiator. Two double glazed windows to side.