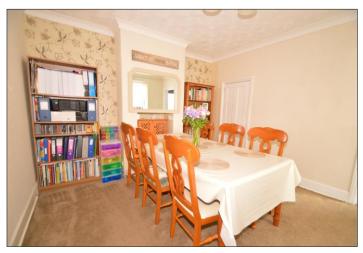

### **Dining Room** 12' 3" x 11' 3" (3.73m x 3.43m)

Storage Cupboard under stairs. Radiator. Double glazed window to side.