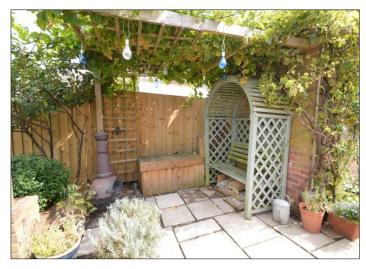

#### **Rear Garden**

Gated side and rear access. Laid mainly to patio. Vegetable Plot. Metal storage shed. Glass greenhouse. Outside tap.