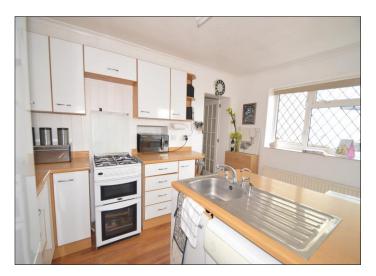

#### Kitchen 12' 0" x 9' 6" (3.65m x 2.89m)

Floor and wall units with work surface over. Space for gas cooker. Space for washing machine and dishwasher. Stainless steel sink unit. Space for fridge/freezer. Wall mounted gas boiler. Radiator. double glazed window to side. Double glazed door to rear.