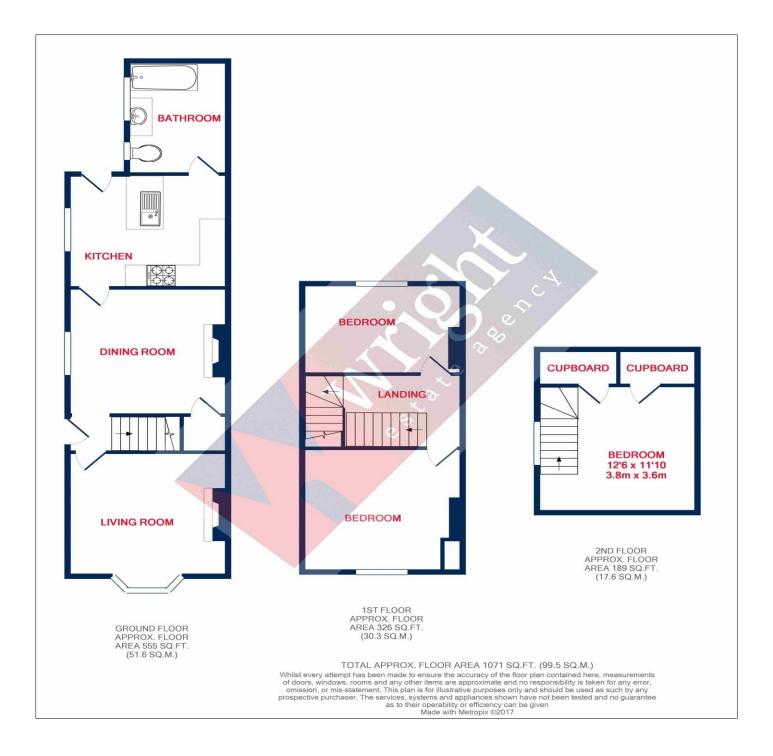

## ACCOMMODATION

#### **Entrance Hall**

Access to lounge, dining room and stairs.

#### Lounge 14' 5" x 12' 7" (4.39m x 3.83m)

Double glazed bay window to front. Electric Meter. Radiator. Multi fuel Stove with Slate Hearth and wooden surround.

### **Dining Room** 12' 3" x 11' 3" (3.73m x 3.43m)

Storage Cupboard under stairs. Radiator. Double glazed window to side.

#### Kitchen 12' 0" x 9' 6" (3.65m x 2.89m)

Floor and wall units with work surface over. Space for gas cooker. Space for washing machine and dishwasher. Stainless steel sink unit. Space for fridge/freezer. Wall mounted gas boiler. Radiator. double glazed window to side. Double glazed door to rear.

#### **Bathroom**

Panelled bath with shower mixer tap. Low level W/C. Wash hand basin in with cupboard space under. Radiator. Two double glazed windows to side.

#### Landing

Access to bedroom one, bedroom two and stairs to bedroom three

**Bedroom One** 12' 3" x 11' 5" (3.73m x 3.48m) Double glazed window to front. Radiator. Built in storage under stairs. Built in Wardrobe with storage cupboard over.

**Bedroom Two** 9' 5" x 11' 3" (2.87m x 3.43m) Radiator. Double glazed window to rear. Access to 2nd floor stairs.

**Bedroom Three** 12' 6" x 11' 10" (3.81m x 3.60m) Radiator. Double glazed window to side. Built in storage cupboards. Storage in eaves.

#### Front garden

Walled and gated garden to front. Laid to gravel with a concrete path for ease of access.

#### **Rear Garden**

Gated side and rear access. Laid mainly to patio. Vegetable Plot. Metal storage shed. Glass greenhouse. Outside tap.